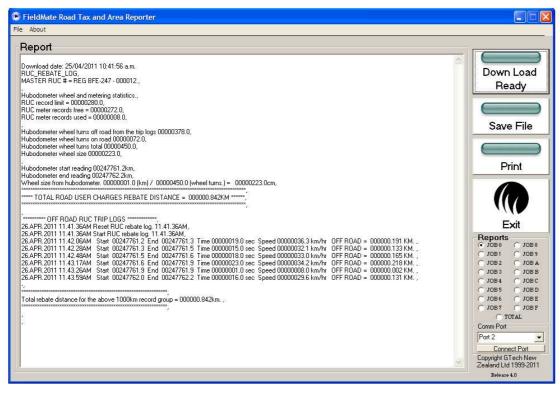

Report date.

∢hold

∢status

OFF ROAD

, M FIELD MATE® METER

Truck ID.

Number of off road trips

Off road hubodometer rotations.

On road hubodometer rotations.

Wheel size entered into meter.

Wheel size computed from the Hubometer on the truck

RUC rebate distance

Off road distance logs.

Date, Time, Trip Time, Average speed, Off road distance.

Total off road distance recorded in the last 1000km.

The FieldMate Road Tax Rebate System allows the driver to simply, securely and safely record off Road Travel with out stopping the truck. Note, that during a RUC Rebate Audit the claimee may be asked to validate these trips.