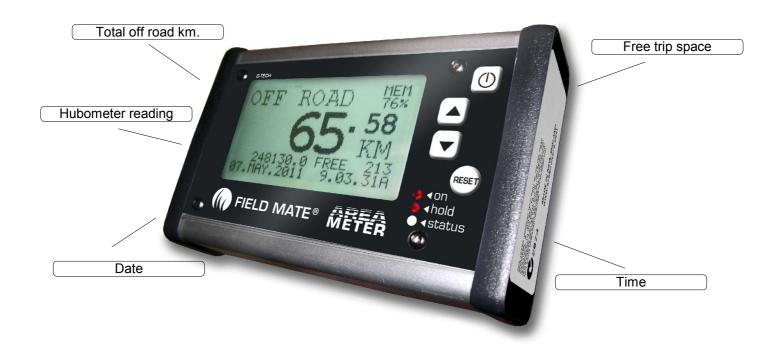

Report date.

∢hold

∢status

OFF ROAD

, M FIELD MATE® METER

Truck ID.

Number of off road trips

Off road hubodometer rotations.

On road hubodometer rotations.

Wheel size entered into meter.

Wheel size computed from the Hubometer on the truck

RUC rebate distance

Off road distance logs.

Date, Time, Trip Time, Average speed, Off road distance.